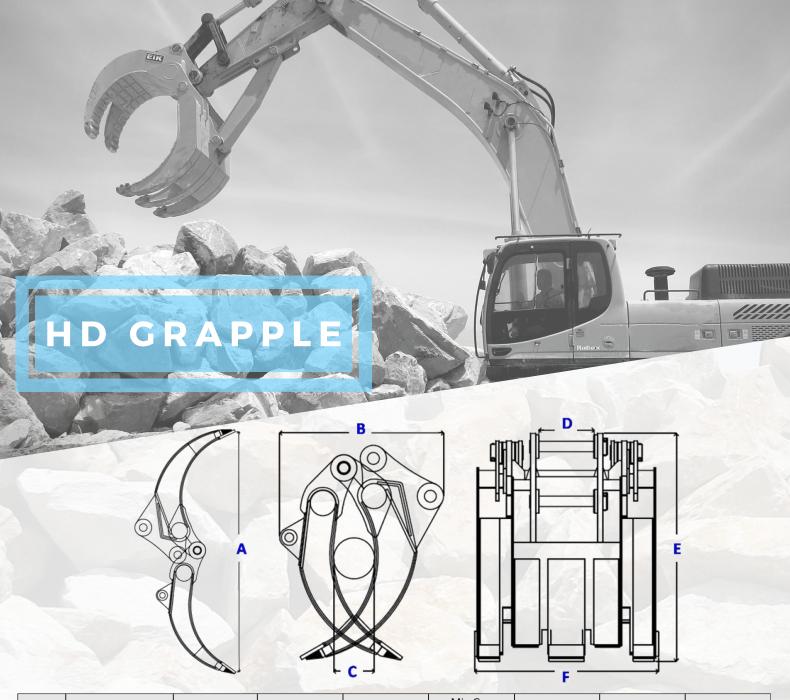

## ABOUT EIK ENGINEERING.

| Model  | Excavator Class |                      | Approximate<br>Weight |        | Max Jaw<br>Opening ( A ) |      | Length<br>(B) |      | Min Gap<br>Between Jaws<br>( C ) |      | Distant Between<br>Lugs ( D ) |      | Height<br>(E) |      | Width<br>(F) |      |
|--------|-----------------|----------------------|-----------------------|--------|--------------------------|------|---------------|------|----------------------------------|------|-------------------------------|------|---------------|------|--------------|------|
|        | ton             | lb                   | kg                    | lb     | mm                       | inch | mm            | inch | mm                               | inch | mm                            | inch | mm            | inch | mm           | inch |
| GP16xx | 10-16           | 22,000 -<br>35,200   | 895                   | 1,969  | 2,135                    | 84   | 980           | 39   | 241                              | 9    | 255                           | 10   | 1,238         | 49   | 1,020        | 40   |
| GP20xx | 18-22           | 39,600 -<br>48,400   | 1,580                 | 3,410  | 2,400                    | 87   | 1,120         | 44   | 275                              | 11   | 325                           | 12.8 | 1,470         | 58   | 1,170        | 46   |
| GP22xx | 24-30           | 52,800 -<br>66,000   | 2,100                 | 4,620  | 2,815                    | 111  | 1,244         | 49   | 300                              | 12   | 420                           | 16.5 | 1,620         | 64   | 1,360        | 54   |
| GP33xx | 33-36           | 72,600 -<br>99,000   | 2,950                 | 6,490  | 3,024                    | 119  | 1,415         | 55   | 460                              | 18   | 470                           | 18.5 | 1,800         | 70   | 1,450        | 57   |
| GP45xx | 40-45           | 88,000 -<br>99,000   | 3,500                 | 7,700  | 3,000                    | 122  | 1,480         | 58   | 495                              | 19   | 445                           | 17   | 1,895         | 75   | 1,570        | 63   |
| GP50xx | 50-60           | 101,200 -<br>132,000 | 4,360                 | 9,592  | 3,255                    | 128  | 1,500         | 59   | 537                              | 21   | 470                           | 18.5 | 2,010         | 79   | 1,630        | 64   |
| GP80xx | 70-90           | 154,000 -<br>176,000 | 5,700                 | 12,540 | 3,575                    | 140  | 1,710         | 67   | 564                              | 22   | 535                           | 21   | 2,176         | 85   | 1,740        | 68   |
| GP98xx | 100-120         | 220,000 -<br>264,000 | 7,050                 | 15,543 | 3,900                    | 153  | 2,040         | 80   | 670                              | 26   | 674                           | 27   | 2,430         | 96   | 1,970        | 78   |