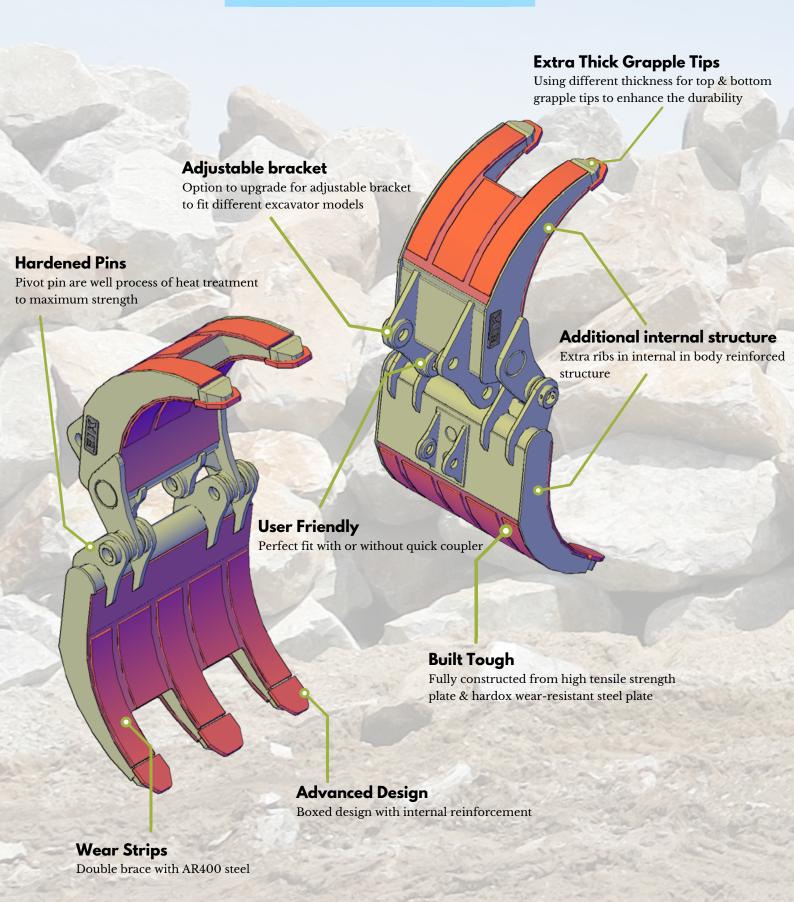

## DESIGN FEATURE



## ABOUT EIK ENGINEERING.





| Model  | Excavator Class |                      | Approximate<br>Weight |        | Max Jaw<br>Opening ( A ) |      | Length<br>(B) |      | Min Gap<br>Between Jaws<br>( C ) |      | Distant Between<br>Lugs ( D ) |      | Height<br>(E) |      | Width<br>(F) |      |
|--------|-----------------|----------------------|-----------------------|--------|--------------------------|------|---------------|------|----------------------------------|------|-------------------------------|------|---------------|------|--------------|------|
|        | ton             | lb                   | kg                    | lb     | mm                       | inch | mm            | inch | mm                               | inch | mm                            | inch | mm