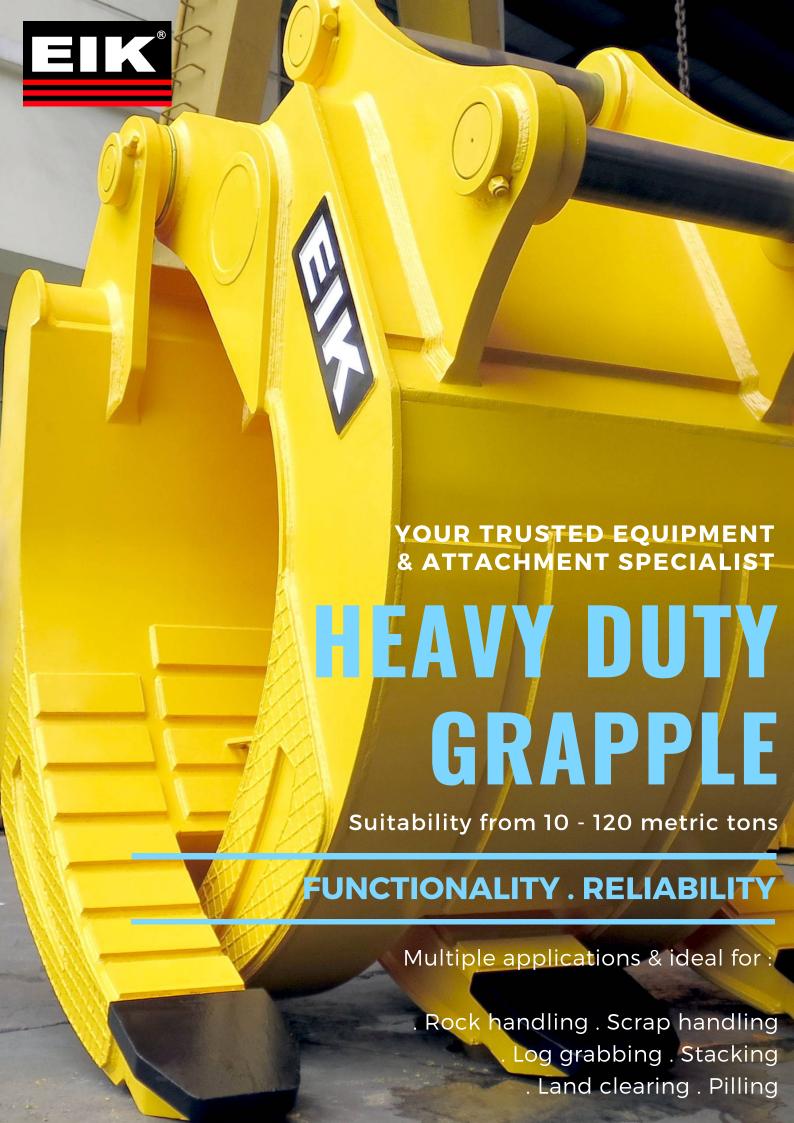

## DESIGN FEATURE



## ABOUT EIK ENGINEERING.





| Model  | Excavator Class |                      | Approximate<br>Weight |        | Max Jaw<br>Opening ( A ) |      | Length<br>(B) |      | Min Gap<br>Between Jaws<br>( C ) |      | Distant Between<br>Lugs ( D ) |      | Height<br>(E) |      | Width<br>(F) |      |
|--------|-----------------|----------------------|-----------------------|--------|--------------------------|------|---------------|------|----------------------------------|------|-------------------------------|------|---------------|------|--------------|------|
|        | ton             | lb                   | kg                    | lb     | mm                       | inch | mm            | inch | mm                               | inch | mm