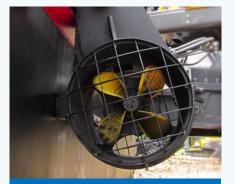

## **Newsletter, Sept 2015**

We build with Pride, You use with Trust.

The photo above may occur to readers as just another successful deployment of amphibious excavator to yet another happy customer; which in fact it is. What you are not able to see is a new feature that we put on test. We are thrilled to announce that the test result has exceeded all expectations.

Propeller on Pontoon Undercarriage

**Unleashing New Possibilities** 

We have added dual propellers (one on each pontoon) operated by hydraulic propulsion system. The operation is fully controlled from the driver cabin at the command of the operator. The propellers can be lifted above the floating line when the machine is traveling on swamp where propellers are not needed.