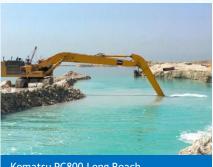

Komatsu PC800 Long Reach

**Dream Vacation Venue?** 

This site where the PC800 long reach machine currently dredging is simply beautiful even though it is still in its unfinished stage. The pristine ocean and the clear blue sky is simply inviting. I can only imagine that it is going to be a breathtaking resort once completed.