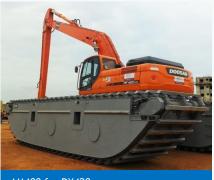

∞മത

AM400 for DX420

Productivity and Performance All-in-one

AM400 model is designed for a 40 ton class upper structure, it has yet to be the most popular model in the industry due to it sheer size. If customers require higher productivity and performance, we are ever ready to support them.

Our patented 'multi-synchronous drive' system has played a pivoted role in powering the machine especially of this size. The front and rear hydraulic motors provide full time push and pull drive power to propel the machine in the most challenging terrains.